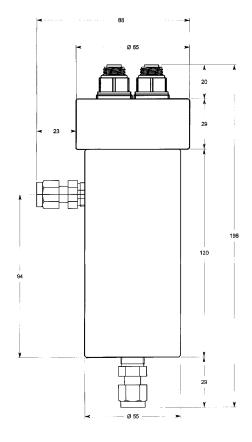

### B-Flow SS316L pHT

Flow cell with built-in temperature sensor for two sensors with PG13.5 thread. Suitable for the use together with Swansensor pH SI or with Swansensor pH FL & Reference FL. For the connection to tubes.

#### Technical data:

Flow cell and removable cover made of stainless steel SS316L.

Operating temperature

- for flow cell: -10 ... +130 °C - for sensor: max. 50 °C

Operating pressure

- for flow cell: max. 10 bar at +130 °C - for sensor: max. 5 bar

Process connections:

2 x female thread 1/4" NPT

Temperature sensor connection:

Screw plug PG13.5