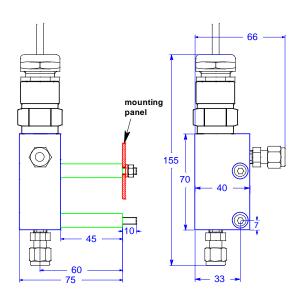

### Technical data:

Flow cell made of stainless steel SS316L.

1 insert for one sensor with 3/4" NPT thread, max. length 40 mm.

Operating temperature: -10 .... +130 °C

Pressure: max. 10 bar at +130 °C

Connection: 2x female thread 1/8 ISO

Length: without Swagelok: 70 mm with sensor (with cable): ca. 155 mm

Width without Swagelok: 40 mm Front-to-back size (mounted): 75 mm

(Swagelok fittings must be ordered separately)